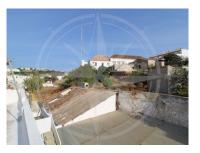

## Investment opportunity - property with 900 m2 garden in Tavira centre

Very rare opportunity to purchase a traditional house with a large garden/plot of almost 900 m2, located a stones throw from the river Gilao right in the centre and heart of coastal town Tavira in the Eastern Algarve. The property comprises of a main house split into a commercial space of approx. 125 m2 on the ground floor, in addition to a self-contained first floor apartment of 235 m2 offering a large terrace overlooking the garden. An independent, commercial building with an area of 60 m2 completes this rare find of a Tavira centre home. The property offers scope for a project for a property developer, a hotel / tourism project or for a private investor looking for a centrally located home with large garden. Contact us for more information on this remarkable development opportunity in the centre of Tavira town.

## **Property Features**

- Garden
- Terrace
- Storage / utility room
- Central location

- Proximity: Shopping, Restaurants, City, Pharmacy, Public Transport
- Built year: 1974
- · Views: River view, City view, Garden view
- Energetic certification: In process