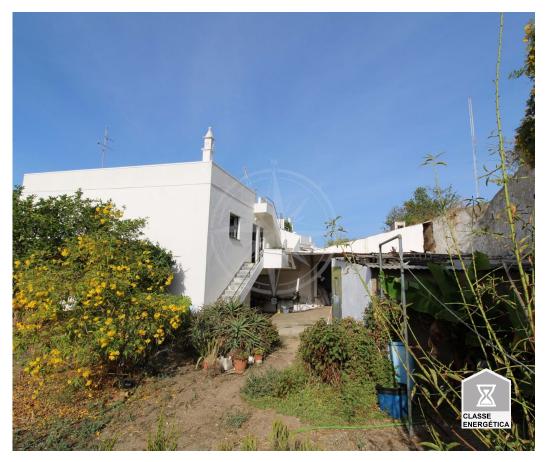

## Investment opportunity - property with 900 m2 garden in Tavira centre

Very rare opportunity to purchase a traditional house with a large garden/plot of almost 900 m2, located a stones throw from the river Gilao right in the centre and heart of coastal town Tavira in the Eastern Algarve. The property comprises of a main house split into a commercial space of approx. 125 m2 on the ground floor, in addition to a self-contained first floor apartment of 235 m2 offering a large terrace overlooking the garden. An independent, commercial building with an area of 60 m2 completes this rare find of a Tavira centre home. The property offers scope for a project for a property developer, a hotel / tourism project or for a private investor looking for a centrally located home with large garden. Contact us for more information on this remarkable development opportunity in the centre of Tavira town.

## **Property Features**

- Garden
- Terrace
- Storage / utility room
- Central location

- Proximity: Shopping, Restaurants, City, Pharmacy, Public Transport
- Built year: 1974
- · Views: River view, City view, Garden view
- Energetic certification: In process