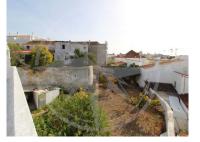

## Investment opportunity - property with 900 m2 garden in Tavira centre

Very rare opportunity to purchase a traditional house with a large garden/plot of almost 900 m2, located a stones throw from the river Gilao right in the centre and heart of coastal town Tavira in the Eastern Algarve. The property comprises of a main house split into a commercial space of approx. 125 m2 on the ground floor, in addition to a self-contained first floor apartment of 235 m2 offering a large terrace overlooking the garden. An independent, commercial building with an area of 60 m2 completes this rare find of a Tavira centre home. The property offers scope for a project for a property developer, a hotel / tourism project or for a private investor looking for a centrally located home with large garden. Contact us for more information on this remarkable development opportunity in the centre of Tavira town.

## **Property Features**

- Garden
- Terrace
- Storage / utility room
- Central location

- Proximity: Shopping, Restaurants, City, Pharmacy, Public Transport
- Built year: 1974
- · Views: River view, City view, Garden view
- Energetic certification: In process